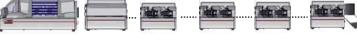

### **AVAILABLE CONFIGURATIONS**

LSA + Twelve exit pockets (up to 4 modules) + bad reading exit pocket

LSA + Encoding (or front printing ) module +Twelve exit pockets (up to 4 modules) + bad reading exit pocket

## Downstream back scanner

Grey level or color after endorsement

Capacity for each pocket: Up to 250 documents. independent adjustment of each pocket allows to sort mixed size document.

The LSA can control up to 48 sorting pckets and one reject pocket.