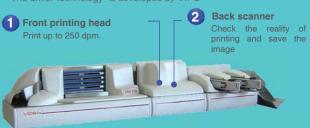

# Rear endorsment & printing

One line ink jet printer or up to five lines, logo, bitmap with graphic head printer

- · Download from the PC
- Quick and clean change of consumables
- Only one consumable
- High Print quality

## Graphical & conditionnal printing

According to the information read, the document type recognized or programmatically in your application the LSA could automatically print or not, change text or

29 septembre 2011 Payer à toute banque Compte N⊠ 020809-M

## Downstream back scanner

Grey level or color after endorsement

Capacity for each pocket: Up to 250 documents. independent adjustment of each pocket allows to sort mixed size document.

The LSA can control up to 48 sorting pckets and one reject pocket.