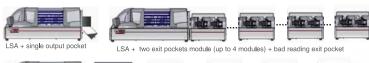

### **AVAILABLE CONFIGURATIONS**

LSA + Twelve exit pockets (up to 4 modules) + bad reading exit pocket

LSA + Encoding (or front printing ) module +Twelve exit pockets (up to 4 modules) + bad reading exit pocket

## Downstream back scanner

Grey level or color after endorsement

Capacity for each pocket: Up to 250 documents. independent adjustment of each pocket allows to sort mixed size document.

The LSA can control up to 48 sorting pckets and one reject pocket.