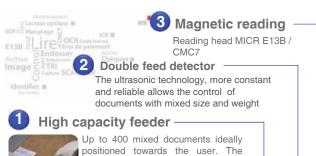

## □ Checking & validation of reading MICR line

**CONTROL & SECURITY** 

Greater control of documents

UV. IR & Watermark detection technology

Image Control Technology with the "ICT" technology. This

technology embedded in the range of LSA

VIPS is at the cutting edge of

control technology particularly

The result of reading the MICR liner by the magnetic reading head may be doubled in real time through an OCR reading of the MICR code-line using the image captured by the Upstream front scanner of the LSA module.

### □ Ultra sonic Double feed detector

documents or non-compliant.

The ultrasonic technology, more constant and reliable than traditionnal technology allows the control of documents with size and weight mixed

## 04263657/4999741 BACK GRAPHIC PRINTING UP TO 5 LINES

module a ink jet printing head. With a scanning station after printing

Two modules are available (MPS or MIR) and can be used respectively for:

ENCODING CMC7 or E13B: This innovative technology, based on the use of a high density magnetic ink developed by VIPS is faster and quieter than traditional technologies. It allows for greater reliability and increased throughput. You are assured of precise marking in accordance with the current standards